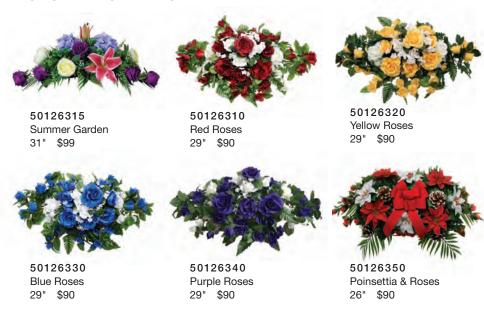

### #

# Wreath Program





# Memorial Wreaths and Saddles

Prices include wreath set-up, stand and HST.

#### **WREATHS**



50125164 Poinsettias & Pine Cones 18" \$82



**50126200**Burgundy Roses 16" \$70



50126210 Pink and Purple Roses 16" \$70



**50126220** Poppy 16" \$70



**50126230**Blue Carnations 16" \$70



50126240 Red Roses with White Carnations 16" \$77



50126400 Open Heart Red Roses 18" \$82



50126410 Red Carnation Cross 33" \$87



50126250 Deep Red Roses with Heart 19" \$95

#### **MONUMENT SADDLES**



#### NATURAL WREATH



50126100 Natural Noble Fir 24" \$82

#### **NEW WREATH**



50126260 Red Garden Roses 19" \$95

NOTE: Natural Saddle is not available for 2023.

## To order, go online to www.mountpleasantgroup.com

Orders can also be placed by mail, phone or in person at a cemetery office. A personalized mail order form is enclosed.

Please turn to the back page for more details.

#### **PRODUCT STYLES**





#### IMPORTANT REMINDERS AND NOTES

#### **SPRING CLEAN-UP**

We encourage you to re-use your wreath. If you wish to do so, please retrieve it by March 31, 2024. After this date, all wreaths and natural saddles will be removed from the cemetery grounds and discarded. Non-natural monument saddles will not be removed.

#### WREATH PLACEMENT

Wreath placement begins November 1st