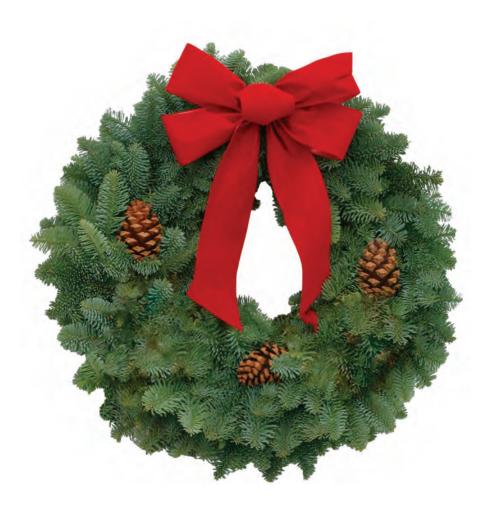

### #

# Wreath Program





# Memorial Wreaths and Saddles

Prices include wreath set-up, stand and HST.

#### **WREATHS**



50125164 Poinsettias & Pine Cones 18" \$82



**50126200**Burgundy Roses 16" \$70



50126210 Pink and Purple Roses 16" \$70



**50126220** Poppy 16" \$70



**50126230**Blue Carnations 16" \$70



50126240 Red Roses with White Carnations 16" \$77



50126400 Open Heart Red Roses 18" \$82



50126410 Red Carnation Cross 33" \$87



50126250 Deep Red Roses with Heart 19" \$95

#### **MONUMENT SADDLES**



#### NATURAL WREATH



50126100 Natural Noble Fir 24" \$82

#### **NEW WREATH**



50126260 Red Garden Roses 19" \$95

NOTE: Natural Saddle is not available for 2023.

## To order, go online to www.mountpleasantgroup.com

Orders can also be placed by mail, phone or in person at a cemetery