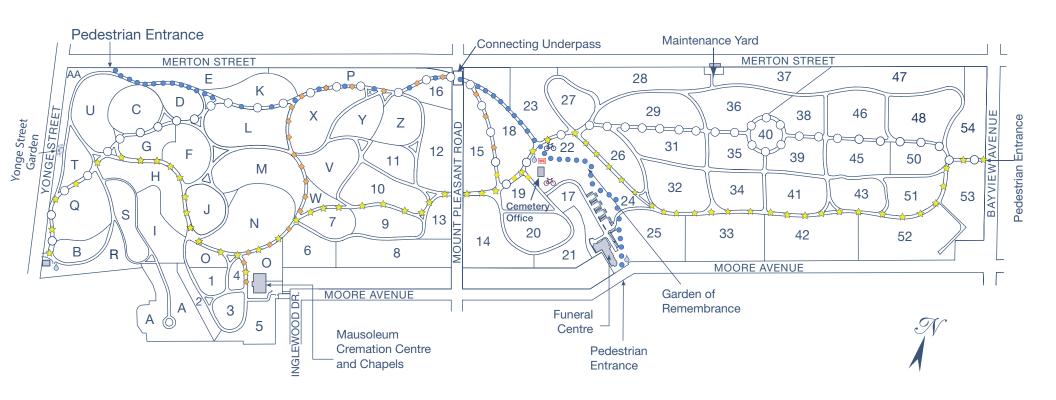

## **DIRECTIONAL ROAD LINES**

- ♦ BROKEN YELLOW ROAD LINE (BETWEEN CEMETERY OFFICE AND CREMATORIUM/MAUSOLEUM CHAPELS)
- 🛸 SOLID YELLOW ROAD LINE (FROM YONGE STREET, WEST MOUNT PLEASANT ENTRANCE OR BAYVIEW PEDESTRIAN ENTRANCE TO CREMATORIUM/MAUSOLEUM CHAPELS)
- SOLID BLUE LINE (FOR HERITAGE/BELTLINE PEDESTRIAN ENTRANCE)
- O WHITE ROAD LINE (MAIN ROAD FROM YONGE STREET ENTRANCE, BENEATH MOUNT PLEASANT ROAD TO BAYVIEW PEDESTRIAN ENTRANCE)
- WE PUBLIC WASHROOM
- **ॐ** BICYCLE RACK
- **ORINKING FOUNTAIN**